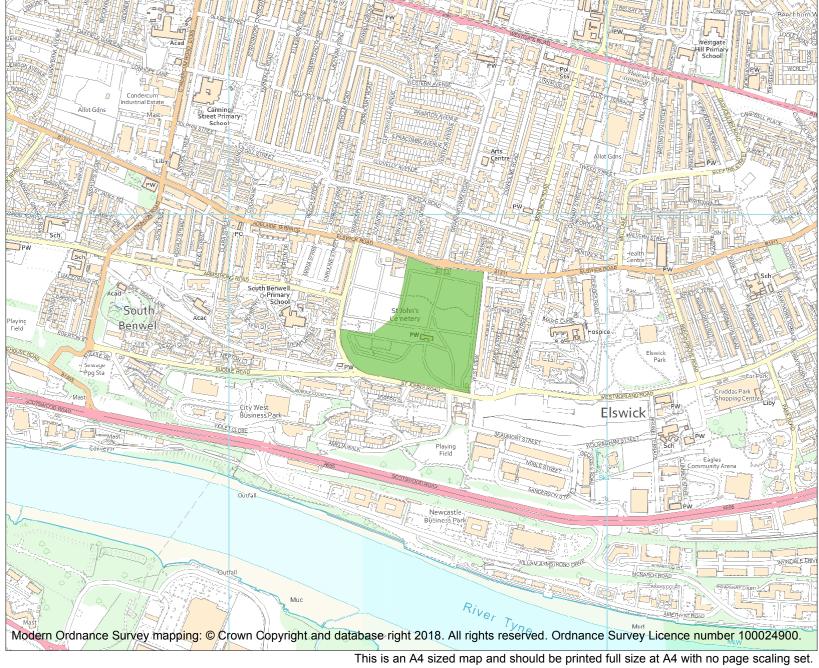

Each official record of a registered garden or other land contains a map. The map here has been translated from the official map and that process may have introduced inaccuracies. Copies of maps that form part of the official record can be obtained from Historic England.

This map was delivered electronically and when printed may not be to scale and may be subject to distortions. The map and grid references are for identification purposes only and must be read in conjunction with other information in the record.